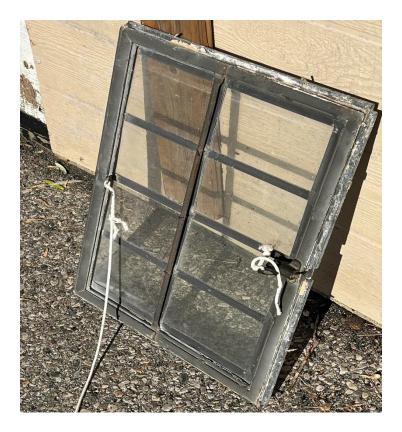

# Carols by Candlelight

Sunday, December 17, 7:00 pm
135 Wellington Street, St Thomas
Freewill Donation
All donations to the
nita May Music & Mental Health Foundation

Kindness \* Respect \* Fairness

We have some antique windows from the original installation in 1950 at the church.

All are clear glass but maybe you have a home for them or are crafty and can think of a use.

Available for the taking.
All we ask is a donation to the church in return.

\* Kindness \* Respect \* Fairness \*