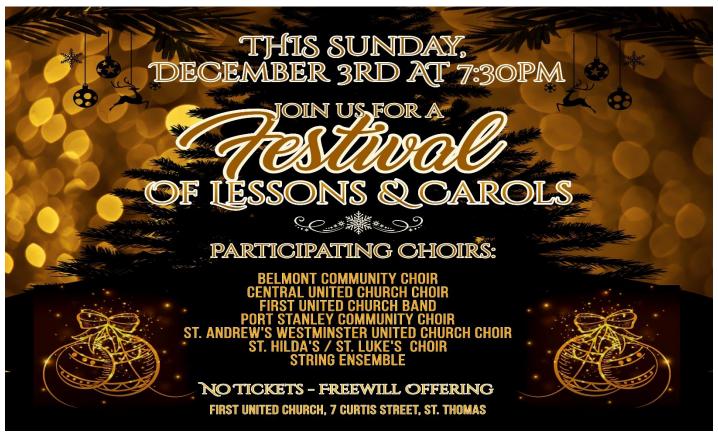

### Kindness \* Respect \* Fairness

Central United Church
Presents Christmas Music
by the Senior Choir and
Guest Musicians directed
by Phil Hallman