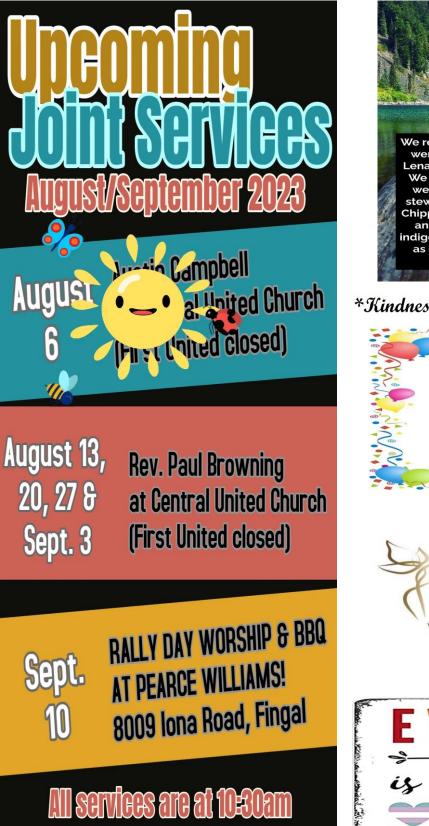

# Are you attending our RALLY DAY service at Pearce Williams on Sunday, September 10th??

FOR THE BBQ: Would you prefer Hot dogs or Hamburgers for lunch?

Email the Church office at office@1stunitedchurch.ca to let us know you are attending and how many of each are needed for your family!

Austin will lead the service on August 6th  $\{\!\!\!\ Rev.\ Paul will\ lead\ August\ 13,\ 20,\ 27\ \{\!\!\!\ September\ 3.\ \!\!\!$ 